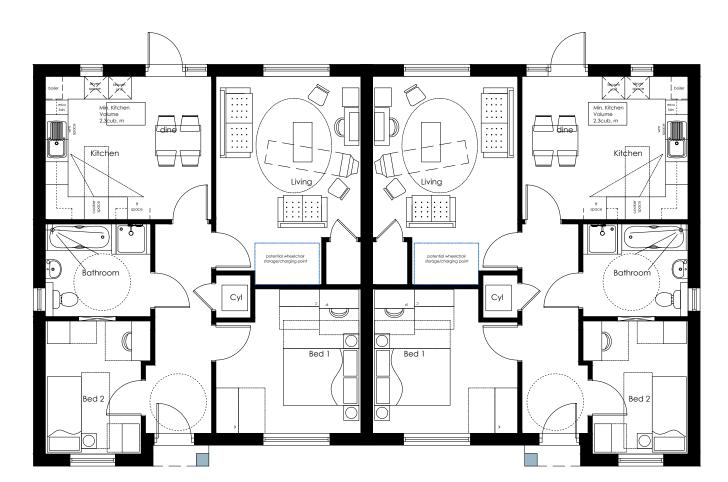

 $G.I.A = 80.1m^2$ 

| TES                                                                                                                 |     |           |         |  |
|---------------------------------------------------------------------------------------------------------------------|-----|-----------|---------|--|
| ot scale from drawing. All figured dimensions in mm or<br>right of the design and / or drawings remains solely will |     |           | n site. |  |
| drawing does not form part of a contract and is subject<br>ation.                                                   |     |           | opers   |  |
|                                                                                                                     |     |           |         |  |
|                                                                                                                     |     |           |         |  |
|                                                                                                                     |     |           |         |  |
|                                                                                                                     |     |           |         |  |
|                                                                                                                     |     |           |         |  |
|                                                                                                                     |     |           |         |  |
|                                                                                                                     |     |           |         |  |
|                                                                                                                     |     |           |         |  |
|                                                                                                                     |     |           |         |  |
|                                                                                                                     |     |           |         |  |
|                                                                                                                     |     |           |         |  |
|                                                                                                                     |     |           |         |  |
|                                                                                                                     |     |           |         |  |
|                                                                                                                     |     |           |         |  |
|                                                                                                                     |     |           |         |  |
|                                                                                                                     |     |           |         |  |
|                                                                                                                     |     |           |         |  |
|                                                                                                                     |     |           |         |  |
|                                                                                                                     |     |           |         |  |
| description                                                                                                         | dat | е         | by      |  |
|                                                                                                                     |     |           |         |  |
|                                                                                                                     |     |           |         |  |
|                                                                                                                     |     |           |         |  |
|                                                                                                                     |     |           |         |  |
|                                                                                                                     |     |           |         |  |
|                                                                                                                     |     |           |         |  |
|                                                                                                                     |     |           |         |  |
|                                                                                                                     |     |           |         |  |
|                                                                                                                     |     |           |         |  |
| lus. Planning                                                                                                       |     |           |         |  |
| Tidriinig                                                                                                           |     |           |         |  |
| ickstockho                                                                                                          |     |           |         |  |
|                                                                                                                     |     |           | S       |  |
| Tel. No. 01691 670788 www.pickstockhomes.com                                                                        |     |           |         |  |
| <sub>lect.</sub><br>id-Wales Housing Association                                                                    |     |           |         |  |
| <u> </u>                                                                                                            |     |           |         |  |
|                                                                                                                     |     |           |         |  |
| wing<br>/pical 2 bed wheelchair                                                                                     |     |           |         |  |
| ompliant bungalow                                                                                                   |     |           |         |  |
| T                                                                                                                   |     |           |         |  |
| ale date                                                                                                            |     | dra<br>IF | wn      |  |